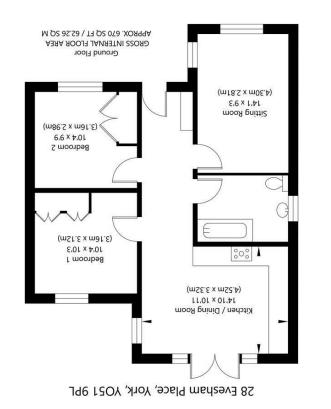

#### 28 Evesham Place

This super property has been meticulously decorated and has had various improvements over the current occupancy. With Stunning dining kitchen with integrated appliances and beautiful bathroom the property has been further enhanced with built in wardrobes and enclosed porch area. Currently offering two bedrooms, the property has a large entrance hall, sitting room, bathroom, dining kitchen with french doors leading to the delightful Southwesterly facing garden. This has a paved patio, lawn and fantastic summer house. To the front is a driveway providing off street parking for a number of vehicles.