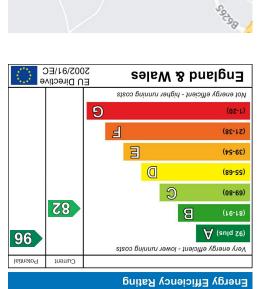

#### Services and Other Information

The property is served with mains water, electricity and gas fired central heating. There is an annual maintenance charge for Evesham Place to maintain the common area roadways and drainage system.